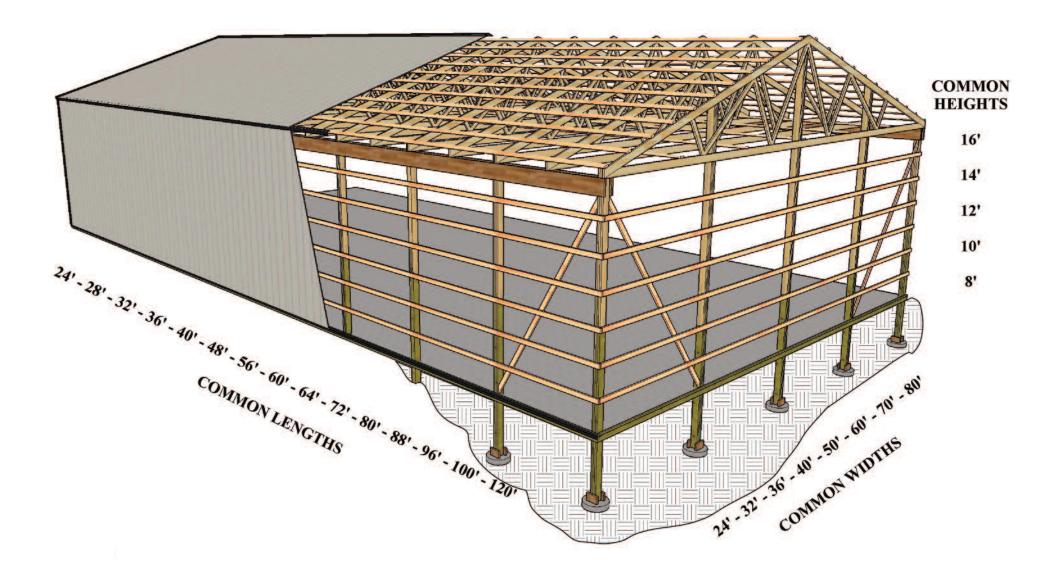

## CHOOSING POST-FRAME CONSTRUCTION

#### Efficiency

Any structural addition to your property is an investment. Compared to a steel or brick building, a Quality Structures building will cost you less in labor and materials and will be ready for use in a fraction of the time. Superior insulation and weather resistance are additional features that safeguard your long-term investment.

#### Durability

Post-frame buildings from Quality Structures are strong and durable, offering you peace of mind in a region known for high wind and storms. Because we use more lumber than our competitors, closer spacing on our columns and trusses and our increased bracing ensure a QSI building will serve your needs for years to come.

#### Flexibility

Whether you are looking for a garage, hobby shop, barn, or residence, Quality Structures Inc. offers unsurpassed flexibility, efficiency, and strength. Our post-frame buildings allow you to design according to your exact needs.