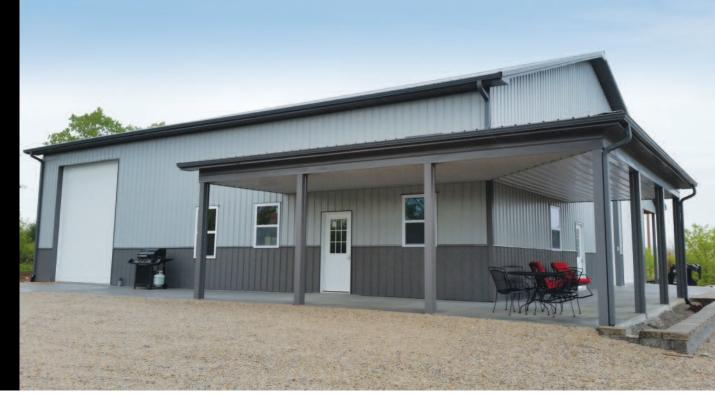

#### Efficiency

Any structural addition to your property is an investment. Compared to a steel or brick building, a Quality Structures building will cost you less in labor and materials and will be ready for use in a fraction of the time. Superior insulation and weather resistance are additional features that safeguard your long-term investment.

#### Durability

Post-frame buildings from Quality Structures are strong and durable, offering you peace of mind in a region known for high wind and storms. Because we use more lumber than our competitors, closer spacing on our columns and trusses and our increased bracing ensure a QSI building will serve your needs for years to come.

#### Flexibility

Whether you are looking for a garage, hobby shop, barn, or residence, Quality Structures Inc. offers unsurpassed flexibility, efficiency, and strength. Our post-frame buildings allow you to design according to your exact needs.