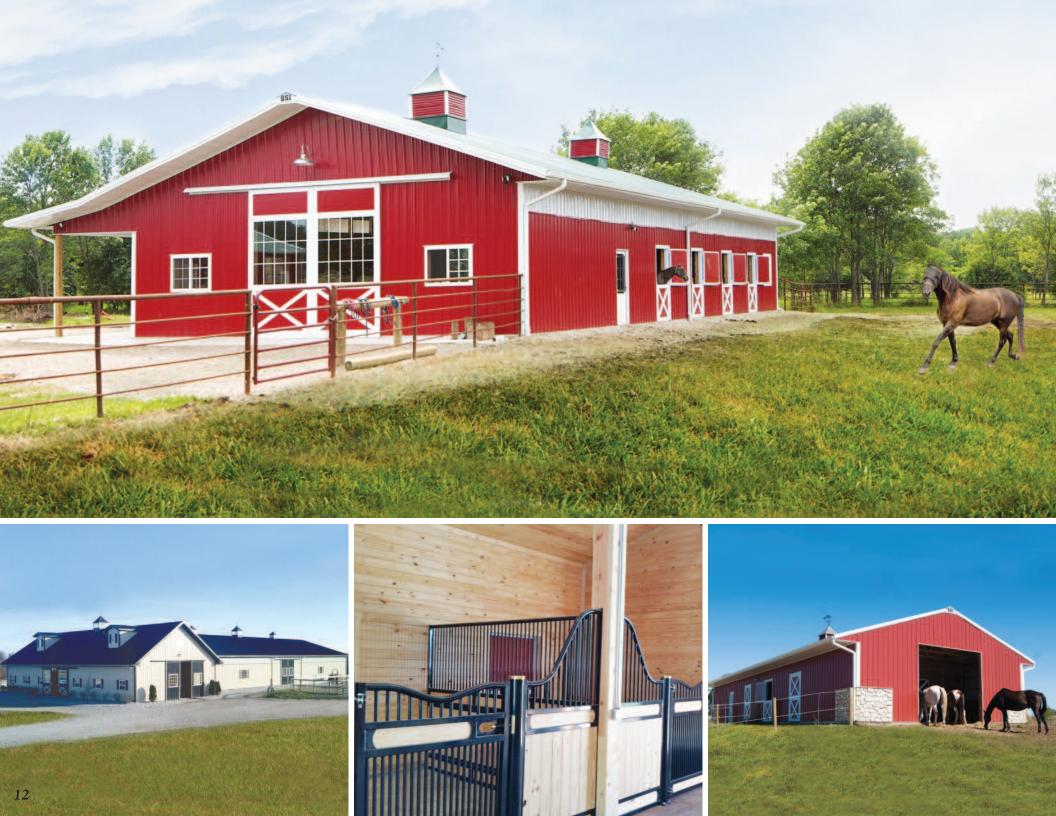

#### Equestrian Facilities/Horse Barns/Arenas

Whether you are looking for traditional, practical, or state-of-theart equine facilities, we have the look and functionality you need. We offer many aesthetic upgrades and look forward to working with you to select style, design, and color combinations that fit your vision.

**Agricultural Buildings** Our agricultural buildings serve a wide variety of needs and can be customized for the important work you do. We are proud that our buildings are not just functional and durable but also attractive additions to your agricultural operation.

### CANNON BALL: HNP QUALITY • VALUE • SERVICE

Males AL

1 Marchen Story

CannonBall:HNP is a leading supplier of components for the post-frame and metal building industries. Since 1916, CannonBall has offered the most complete and best warranted line of round track products and accessories—including industry-standard Keyhole<sup>™</sup> track. Our wide variety of entry doors are manufactured with versatile design and affordable pricing for agricultural, commercial, and metal building projects. Builders also rely on CannonBall for quality Dutch doors, sheeting products, cupolas, horse stalls, windows, builders' hardware, and more.