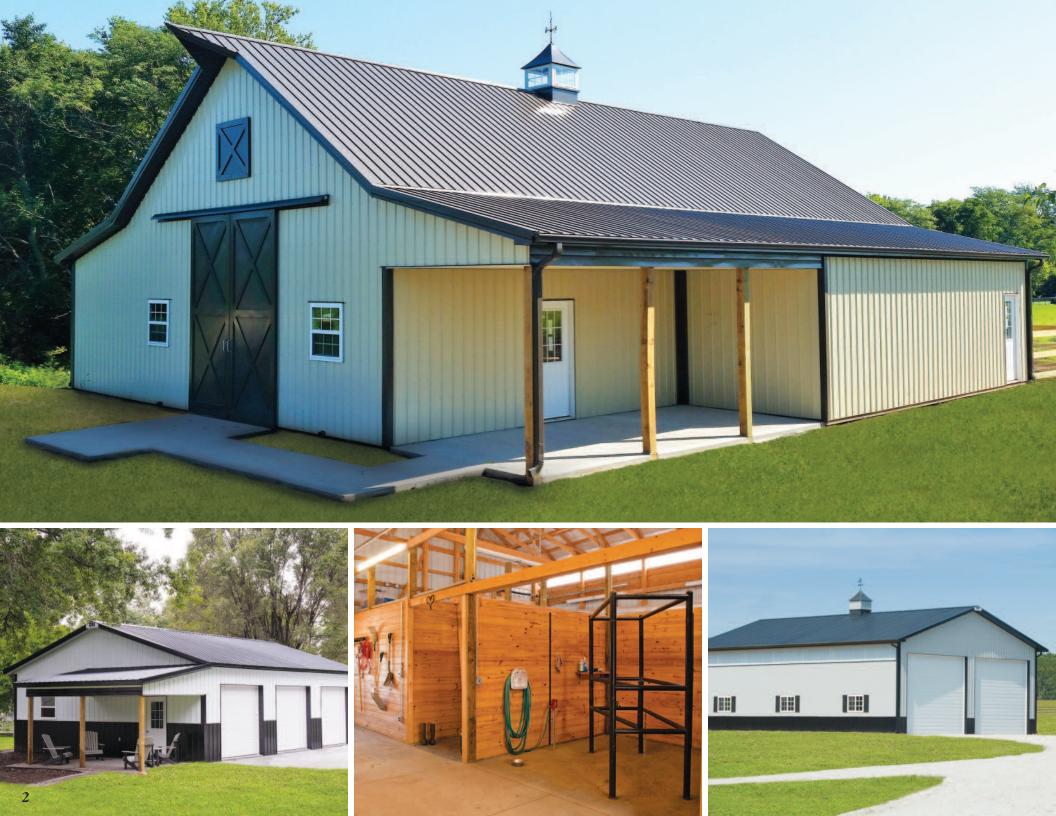

## TRUSTED EXPERTISE IN A WIDE VARIETY OF STRUCTURES!

#### Garages and Hobby Shops

Is it time to dedicate more space to the hobby or pastime that fulfills you? If so, let us work with you to design the perfect garage, hobby shop, RV or boat storage building, or garden shed. We'll build a sturdy structure for you in a fraction of the time and save you money over other methods of construction so that you can get back to the hobbies you love with all the room you need.

**Agricultural Buildings** Our agricultural buildings serve a wide variety of needs and can be customized for the important work you do. We are proud that our buildings are not just functional and durable but also attractive additions to your agricultural operation.

#### Equestrian Facilities/Horse Barns/Arenas

Whether you are looking for traditional, practical, or state-of-theart equine facilities, we have the look and functionality you need. We offer many aesthetic upgrades and look forward to working with you to select style, design, and color combinations that fit your vision.