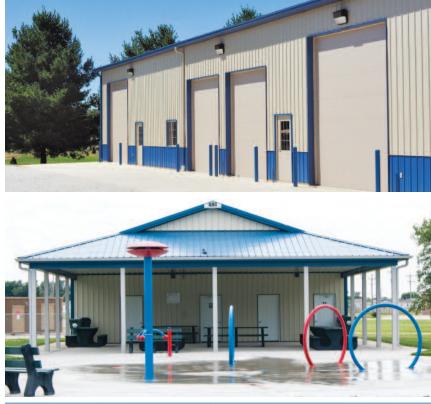

#### Commercial/Industrial

You carefully built your company, and you need the right building that reflects the image you've created. Our experienced team can help you design and implement every detail, from the ground excavation to the gutter install. We have experience with everything from maintenance sheds to multi-purpose buildings, from buildings for manufacturing to retail to restaurants—and everything in between.

**Agricultural Buildings** Our agricultural buildings serve a wide variety of needs and can be customized for the important work you do. We are proud that our buildings are not just functional and durable but also attractive additions to your agricultural operation.