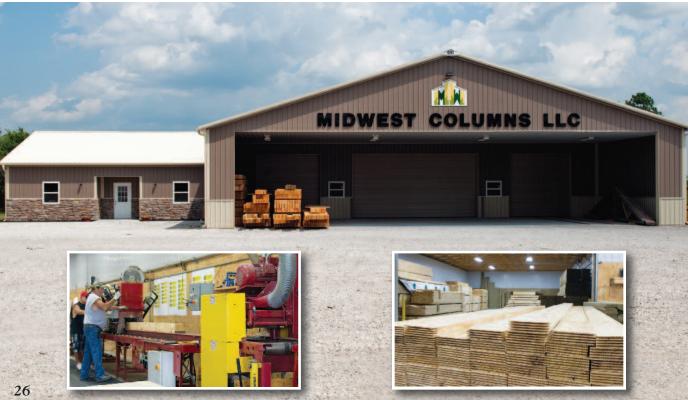

# MIDWEST COLUMNS

#### STRENGTH • COMPETITIVE PERFORMANCE

We manufacture a high quality engineered column for the post frame building industry. Our columns have a CCA treatment to .60 at ground contact and are finger jointed, glued, and nailed to offer a long-lasting and cost-effective solution for your post frame project.