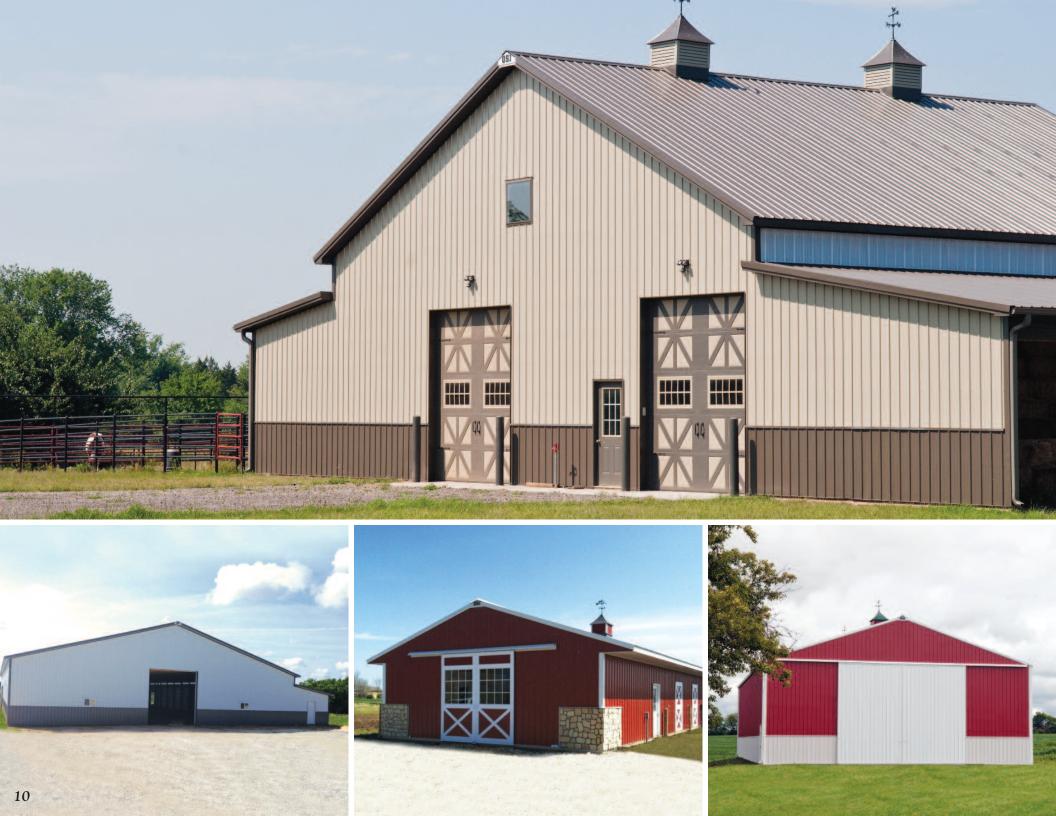

## TRUSTED EXPERTISE IN A WIDE VARIETY OF STRUCTURES!

#### Garages and Hobby Shops

Is it time to dedicate more space to the hobby or pastime that fulfills you? If so, let us work with you to design the perfect garage, hobby shop, RV or boat storage building, or garden shed. We'll build a sturdy structure for you in a fraction of the time and save you money over other methods of construction so that you can get back to the hobbies you love with all the room you need.

#### Commercial/Industrial

You carefully built your company, and you need the right building that reflects the image you've created. Our experienced team can help you design and implement every detail, from the ground excavation to the gutter install. We have experience with everything from maintenance sheds to multi-purpose buildings, from buildings for manufacturing to retail to restaurants—and everything in between.

**Agricultural Buildings** Our agricultural buildings serve a wide variety of needs and can be customized for the important work you do. We are proud that our buildings are not just functional and durable but also attractive additions to your agricultural operation.

#### Equestrian Facilities/Horse Barns/Arenas

Whether you are looking for traditional, practical, or state-of-theart equine facilities, we have the look and functionality you need. We offer many aesthetic upgrades and look forward to working with you to select style, design, and color combinations that fit your vision.