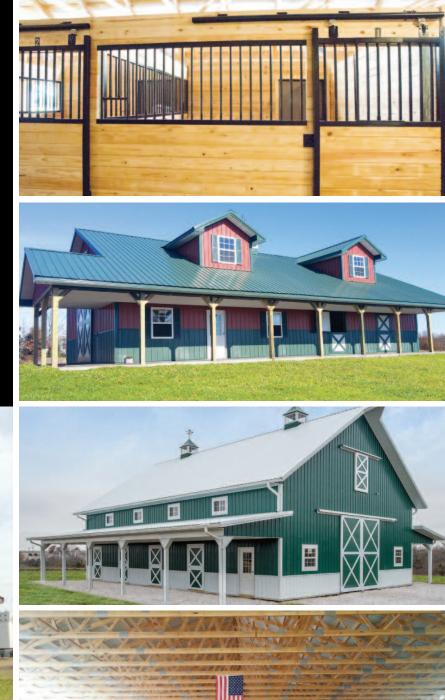

#### Equestrian Facilities/Horse Barns/Arenas

Whether you are looking for traditional, practical, or state-of-theart equine facilities, we have the look and functionality you need. We offer many aesthetic upgrades and look forward to working with you to select style, design, and color combinations that fit your vision.

### CANNON BALL: HNP QUALITY • VALUE • SERVICE

Males AL

1 Marchen Story

CannonBall:HNP is a leading supplier of components for the post-frame and metal building industries. Since 1916, CannonBall has offered the most complete and best warranted line of round track products and accessories—including industry-standard Keyhole<sup>™</sup> track. Our wide variety of entry doors are manufactured with versatile design and affordable pricing for agricultural, commercial, and metal building projects. Builders also rely on CannonBall for quality Dutch doors, sheeting products, cupolas, horse stalls, windows, builders' hardware, and more.