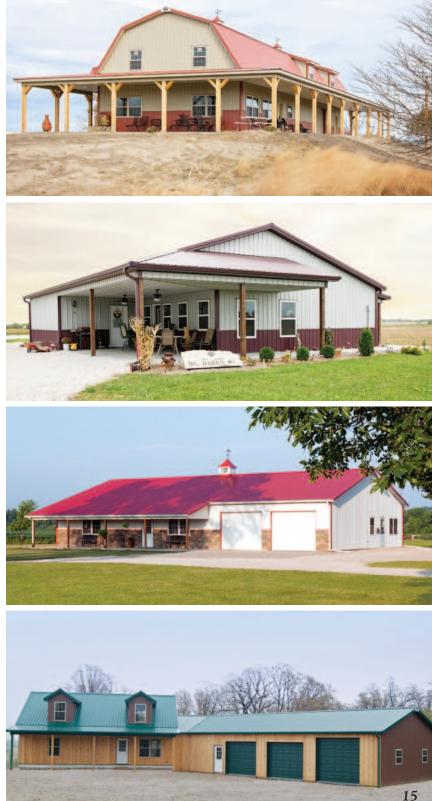

**Agricultural Buildings** Our agricultural buildings serve a wide variety of needs and can be customized for the important work you do. We are proud that our buildings are not just functional and durable but also attractive additions to your agricultural operation.

#### Equestrian Facilities/Horse Barns/Arenas

Whether you are looking for traditional, practical, or state-of-theart equine facilities, we have the look and functionality you need. We offer many aesthetic upgrades and look forward to working with you to select style, design, and color combinations that fit your vision.