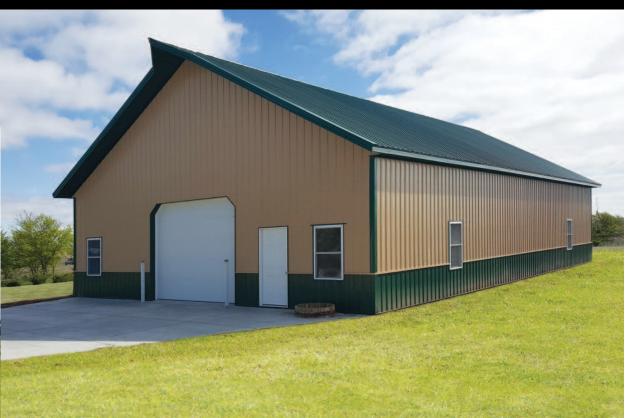

#### Efficiency

Any structural addition to your property is an investment. Compared to a steel or brick building, a Quality Structures building will cost you less in labor and materials and will be ready for use in a fraction of the time. Superior insulation and weather resistance are additional features that safeguard your long-term investment.

#### Durability

Post-frame buildings from Quality Structures are strong and durable, offering you peace of mind in a region known for high wind and storms. Because we use more lumber than our competitors, closer spacing on our columns and trusses and our increased bracing ensure a QSI building will serve your needs for years to come.

#### Flexibility

Whether you are looking for a garage, hobby shop, barn, or residence, Quality Structures Inc. offers unsurpassed flexibility, efficiency, and strength. Our post-frame buildings allow you to design according to your exact needs.