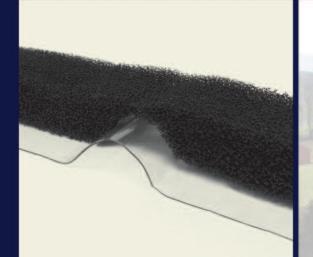

# Stop the Dripping from Condensation

When condensation occurs, moisture gets stored in the specially designed pockets of the DripStop membrane.

- Very Durable
- Saves Money

- Easy to Clean
- Maintenance Free
- Avoid Bird Nesting Issues
- Helps fight corrosion

Ask your QSI representative if DripStop is right for your project

Visit our website at www.dripstop.com or call us at: 1-(937) 660-6646

Pockets in the DripStop! membrane trap condensation as it forms.