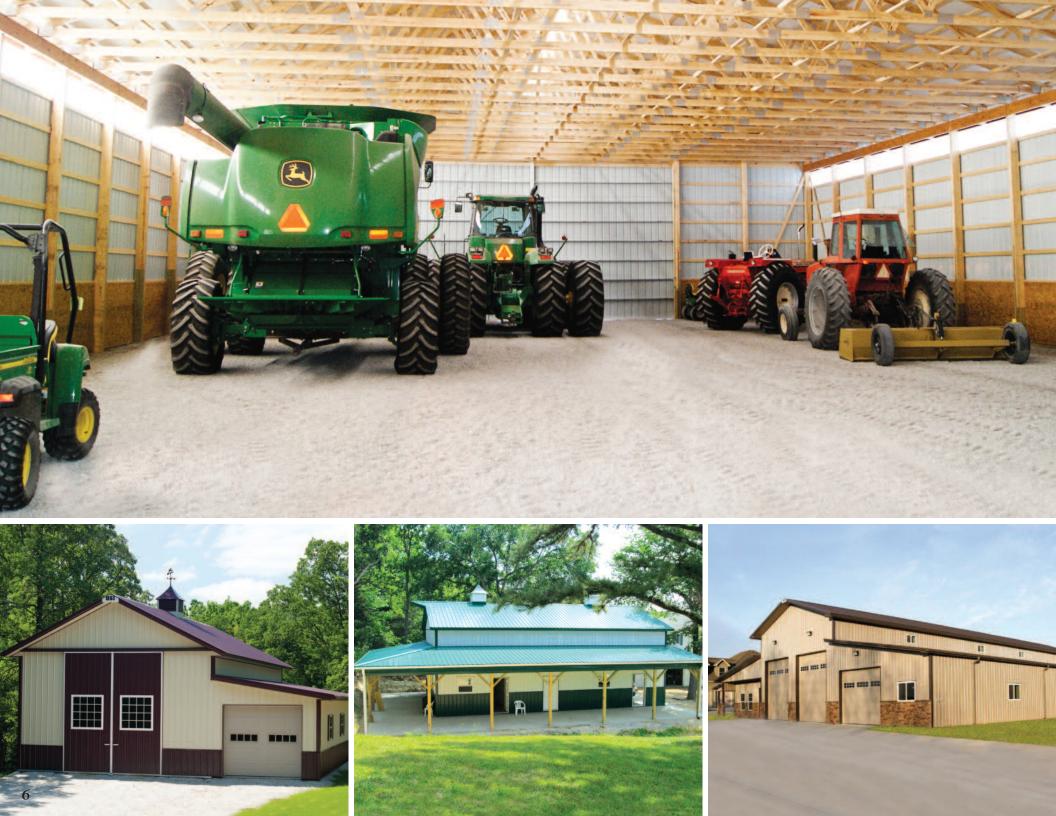

**Agricultural Buildings** Our agricultural buildings serve a wide variety of needs and can be customized for the important work you do. We are proud that our buildings are not just functional and durable but also attractive additions to your agricultural operation.

#### Garages and Hobby Shops

Is it time to dedicate more space to the hobby or pastime that fulfills you? If so, let us work with you to design the perfect garage, hobby shop, RV or boat storage building, or garden shed. We'll build a sturdy structure for you in a fraction of the time and save you money over other methods of construction so that you can get back to the hobbies you love with all the room you need.

#### Commercial/Industrial

You carefully built your company, and you need the right building that reflects the image you've created. Our experienced team can help you design and implement every detail, from the ground excavation to the gutter install. We have experience with everything from maintenance sheds to multi-purpose buildings, from buildings for manufacturing to retail to restaurants—and everything in between.